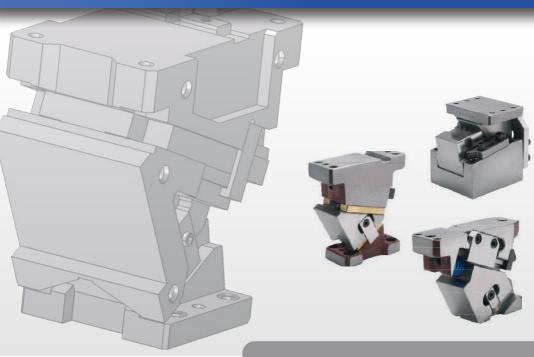

## **MISUMI** cams for lower requirements

These cams are ideal for applications if the need does not legitimate the usage of high qualitative and more cost-intensive products.

MISUMI offers a whole range of cams which exactly are made for press dies with lower number of strokes. But this does not mean that you have to relinquish quality.

MISUMI cams are available as flying and die mount cams in various sizes and angles.

Contact us for a catalog and information or visit www.daytonprogress.de

All MISUMI products available online https://www.misumi-ec.com/de